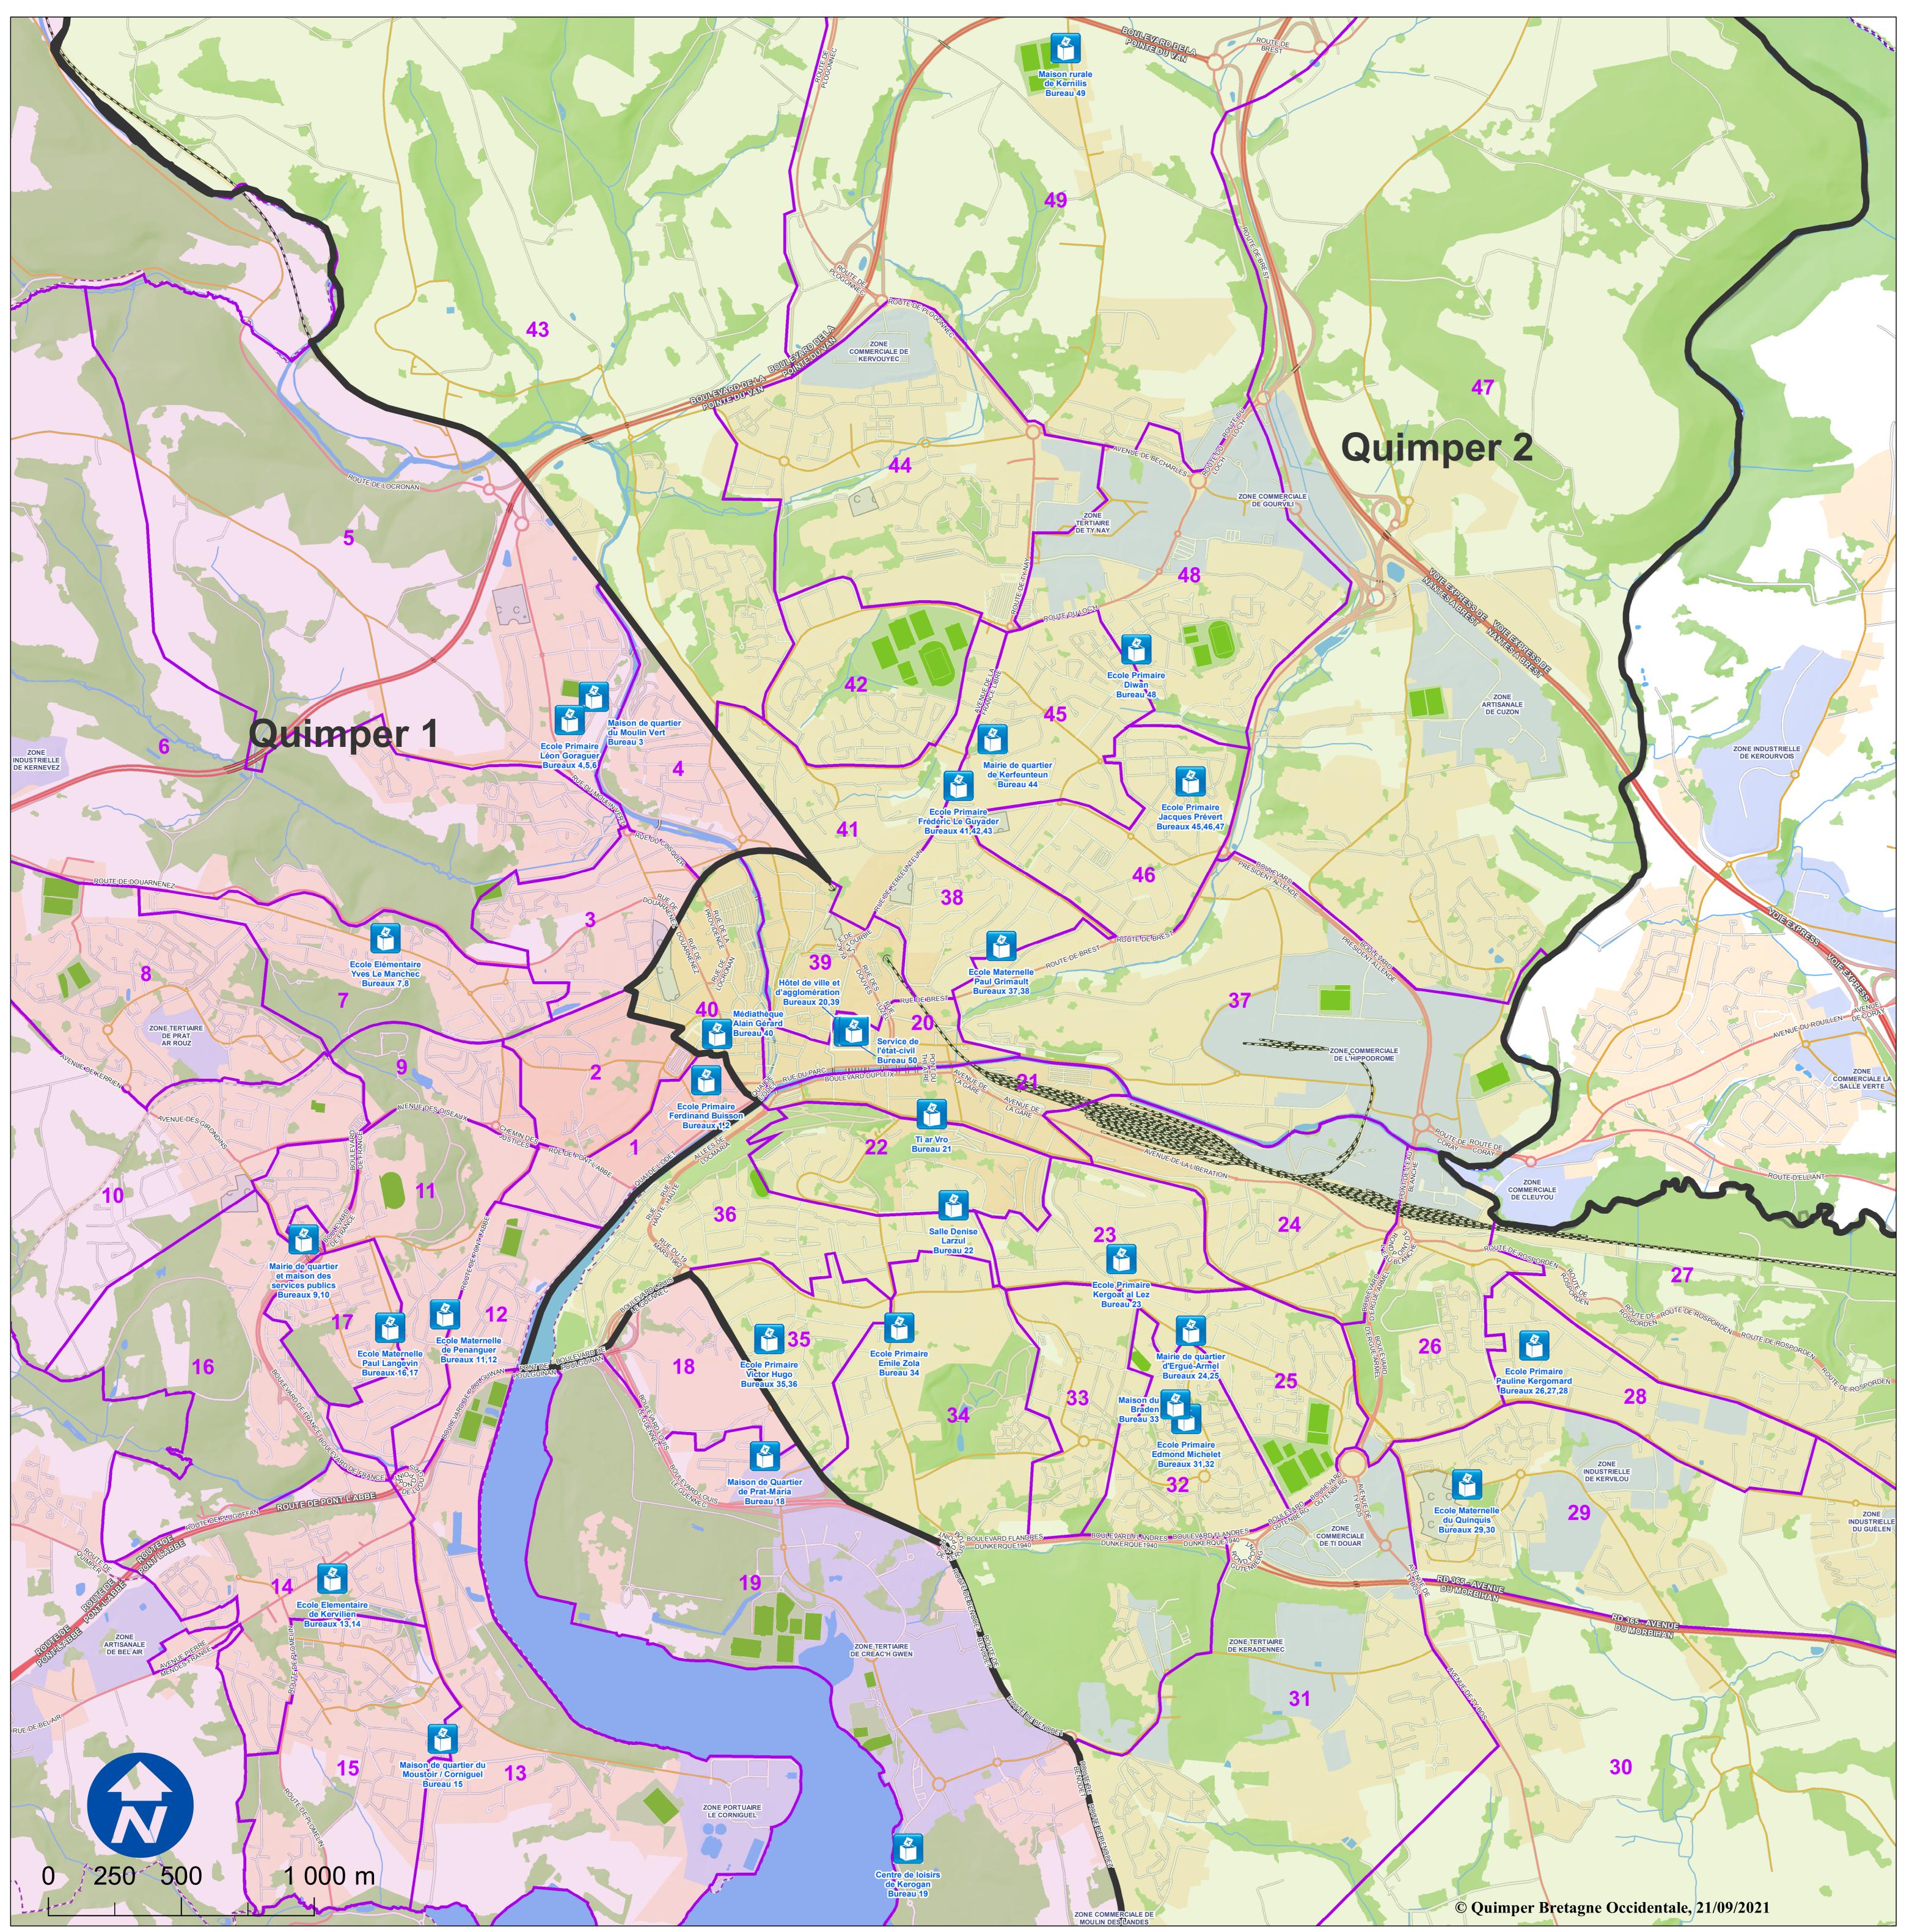

Bureaux 1,2 Ecole Primaire Ferdinand Buisso 18, bis rue Vis

Bureau 3 Maison de quartier du Moulin Ve 47, chemin de Prateyer

Bureaux 4,5,6 Ecole Primaire Léon Goraguer 47, rue du Moulin Vert

Bureaux 7,8 Ecole Elémentaire Yves Le Man 75 bis, rue de la Terre Noire

Bureaux 9,10 Mairie de quartier et maison des 2, rue de L'lle de Man

Bureau 11,12 Ecole Maternelle de Penanguer 14, rue des Trois Le Guennec

Bureaux 13,14 Ecole Elementaire de Kervilien 53, rue des Cerisiers

Bureau 15 Maison de quartier du Moustoir / 2, chemin de Kerlagatu

Bureaux 16,17 Ecole Maternelle Paul Langevin 3, boulevard de Bretagne

Bureau 18 Maison de Quartier de Prat-Maria 17, rue du Léon

Bureau 19 Centre de loisirs de Kerogan 10, rue de Kerogan

Bureaux 20,39 Hôtel de ville et d'agglomération 44, place Saint Corentin

Bureau 21 Ti ar Vro 3, esplanade Famille Gabaï / rue

Bureau 22 Salle Denise Larzul Rue Louise Michel / rue Saint Po

Bureau 23 Ecole Primaire Kergoat al Lez 114 bis, avenue de Kergoat Ar Lez

Lieux de vote

Limite des bureaux de vote

Quimper 1

Quimper 2

## Bureaux de vote

| son                 | <b>Bureaux 24,25</b><br>Mairie de quartier d'Ergué-Armel<br>87, avenue Léon Blum               |
|---------------------|------------------------------------------------------------------------------------------------|
| ′ert                | <b>Bureaux 26,27,28</b><br>Ecole Primaire Pauline Kergomard<br>6, place du Cosmos              |
|                     | <b>Bureaux 29,30</b><br>Ecole Maternelle du Quinquis<br>11, rue de Saint Alor                  |
| nchec               | <b>Bureaux 31,32</b><br>Ecole Primaire Edmond Michelet<br>13-15, place Victor Schoelcher       |
| es services publics | <b>Bureau 33</b><br>Maison du Braden<br>11, place Victor Schoelcher                            |
| r                   | <b>Bureau 34</b><br>Ecole Primaire Emile Zola<br>2, rue Emile Zola                             |
|                     | Bureaux 35,36<br>Ecole Primaire Victor Hugo<br>4, rue Alfred de Vigny                          |
| · / Corniguel       | <b>Bureaux 37,38</b><br>Ecole Maternelle Paul Grimault<br>6, place Guy Ropartz                 |
| ٦                   | <b>Bureau 40</b><br>Médiathèque Alain Gérard<br>Esplanade Julien Gracq, Rue de Falkirk         |
| ria                 | <b>Bureaux 41,42,43</b><br>Ecole Primaire Frédéric Le Guyader<br>52, avenue de la France Libre |
|                     | <b>Bureaux 44</b><br>Mairie de quartier de Kerfeunteun<br>6, Alez an Eostiged                  |
| n                   | <b>Bureaux 45,46,47</b><br>Ecole Primaire Jacques Prévert<br>30, rue Henri Dunant              |
| ıe Jean Jaurès      | <b>Bureau 48</b><br>Ecole Primaire Diwan<br>25, rue de Kermoguer                               |
| Pol Roux            | <b>Bureau 49</b><br>Maison rurale de Kernilis<br>152, la Voie Romaine                          |
|                     | <b>— —</b>                                                                                     |

Bureau 50

Service de l'état-civil

6, rue de la mairie